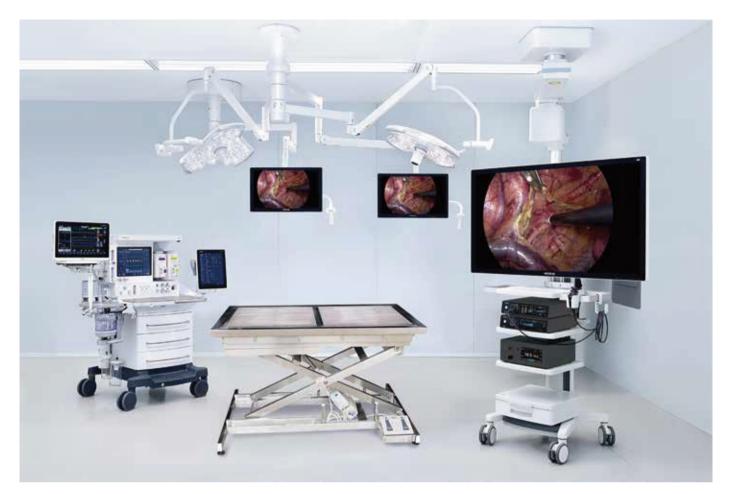

# Ergonomics

#### **Trolley TITAN**

•

- Support a 55-inch large screen
- Four casters with brakes
- The innovative structural design ensures convenient moving