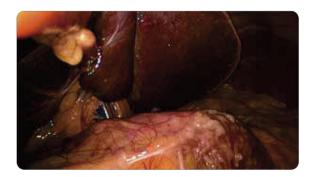

### Optical Zoom Ensures Less Image Artifact

• Focal length: 14-30mm, 2X optical zoom without losing quality

2X optical zoom

2X electronic zoom

#### 3-Chip CMOS Powerful Image Processing Device

Compared with CCD, CMOS has better light sensitivity and less noise. The sensors process the three primary colors separately, presenting more realistic colors and clearer organization details, while realizing zooming and focusing simultaneously.