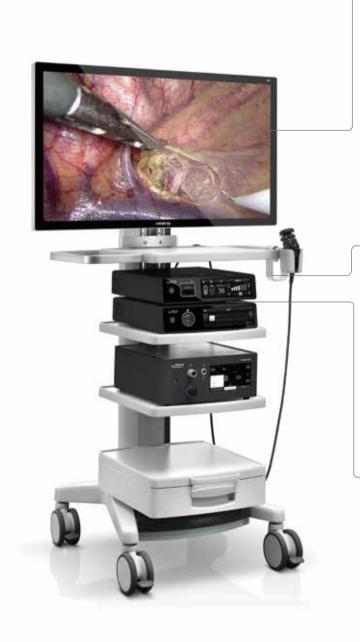

Vetina CS3

Veterinary HD Rigid Endoscopy System

## Vetina CS3

Mindray Animal Medical are committed to offering human standard equipment and provides an animal-specific endoscope system with 1080P Full HD imaging by meeting demands of vets.

Image Presets for Four Different Procedures

#### **Trolley TITAN**

•

- Support a 55-inch large screen
- Four casters with brakes
- The innovative structural design ensures convenient moving