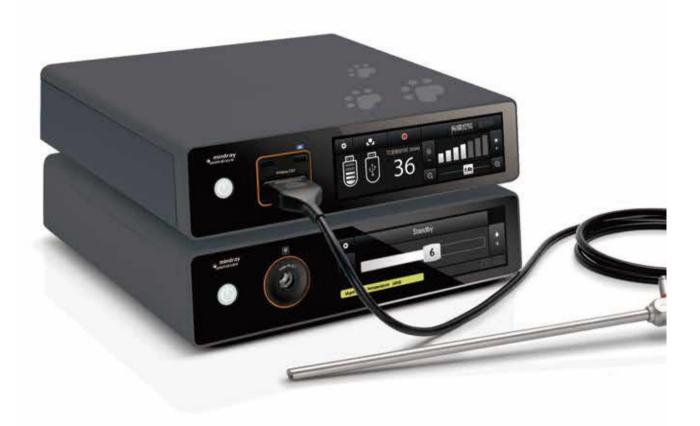

## Veterinary Insufflator Vetina GS3

- Mindray's exclusive algorithm provides stable pressure
- Preset values specific for veterinary medicine
- Four insufflation modes available

### Veterinary Insufflator Vetina GS7

- Mindray's exclusive algorithm provides stable pressure
- Preset values specific for veterinary medicine
- Four insufflation modes available
- Gas heating to body temperature
- Smoke evacuation function

## Veterinary Light Source Vetina LS7

- Comparable to the brightness of a xenon light source
- Long-term use to maintain low temperature Service life of 30,000 surgeons

For more information please contact: Endoscopy Support Services, Inc. 3 Fallsview Lane Brewster, NY 10509 845-277-1700 \* www.endoscopy.com