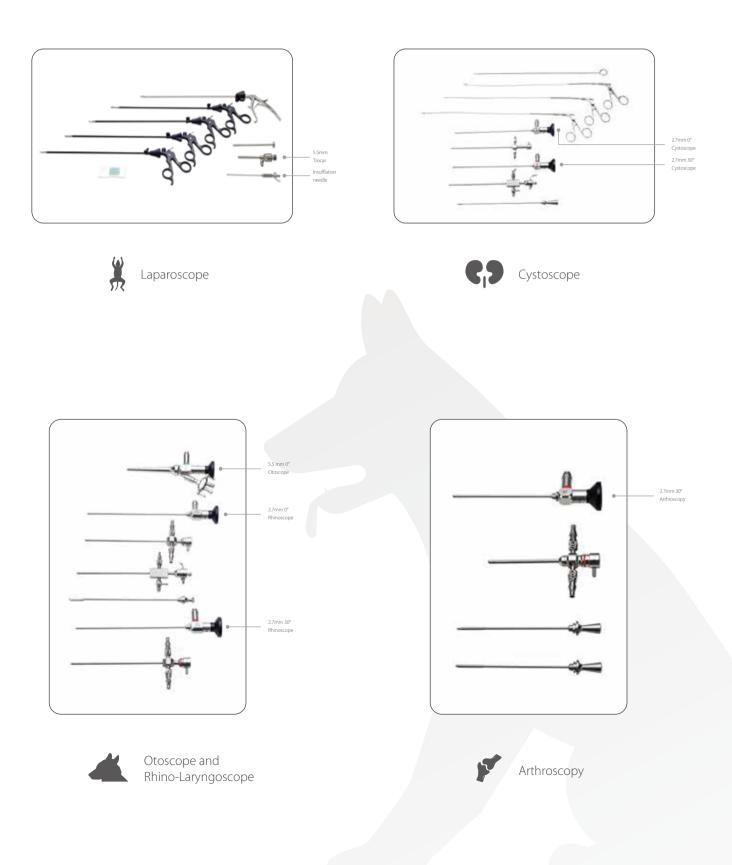

Endoscopes & Consumables for Different Procedures

## **Endoscopes & Consumables For Different Procedures**

Mindray Animal Medical Minimally Invasive Surgery Solution

For more information please contact: Endoscopy Support Services, Inc. 3 Fallsview Lane Brewster, NY 10509 845-277-1700 \* www.endoscopy.com