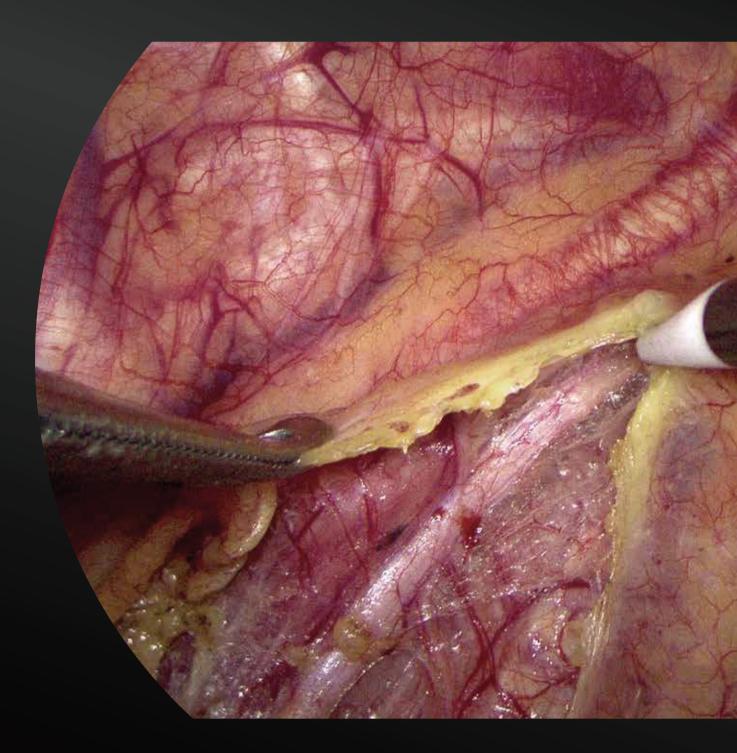

### Anti-Fogging HD Endoscope

\*Marked as LP5430M Endoscope parameters LP530 Endoscope's depth of field is 10-100mm

## Anti-Fogging HD Endoscope

#### \*25-150mm

extended depth of field

Special

anti-foq

technique

Effectively avoids lens distortion

### 5mm,3mm

Suitable for veterinary applications

\* Autoclaved

Marked as LP5430M Endoscope parameters LP530 Endoscope's depth of field is 10–100mm