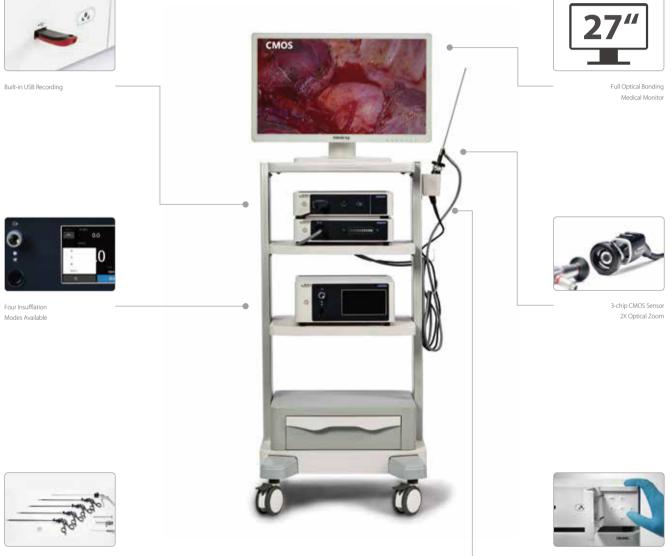

#### 27"Full Optical Bonding Medical Monitor

- Medical standard
- Full sealed: allowing wipe disinfection, prevent moisture getting into the display
- LOCA bonding: Better transparency, anti-glare, 178 degree viewing angle

## Veterinary Insufflator Vetina GS3

- Mindray's exclusive algorithm provides stable pressure
- Preset values specific for veterinary medicine
- Four insufflation modes available

### **Built-in USB Recording**

- FHD photo capture and video recording
- Convenient sharing and clear projection display on academic events

- Easy recording with just one click
- Meets advertising demands of private animal hospitals

#### 3-Chip CMOS Powerful Image Processing Device

Compared with CCD, CMOS has better light sensitivity and less noise. The sensors process the three primary colors separately, presenting more realistic colors and clearer organization details, while realizing zooming and focusing simultaneously.