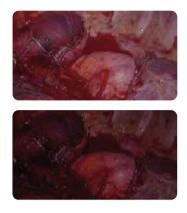

CMOS performance

CCD performance

#### 3-Chip CMOS Powerful Image Processing Device

Compared with CCD, CMOS has better light sensitivity and less noise. The sensors process the three primary colors separately, presenting more realistic colors and clearer organization details, while realizing zooming and focusing simultaneously.