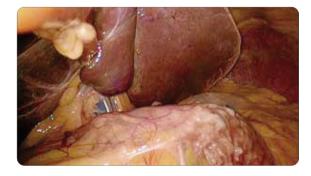

#### 3-Chip CMOS Powerful Image Processing Device

Compared with CCD, CMOS has better light sensitivity and less noise. The sensors process the three primary colors separately, presenting more realistic colors and clearer organization details, while realizing zooming and focusing simultaneously.

## Powerful image post-processing technology

- Brightness level adjusts automatically for immediate identification of hemorrhage
- Effectively reduces motion blur
- Image presets for four different procedures