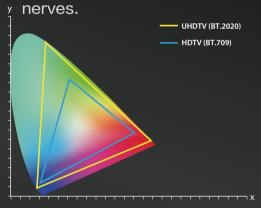

## Wide Color Gamut

 Represents organs and tissues in real color, perfect identification of blood vessels, lymph nodes, and