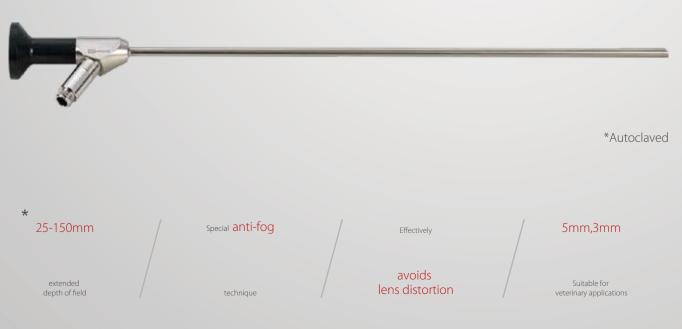

## Anti-Fogging HD Endoscope

#### \*25-150mm

extended depth of field

Special

anti-foq

technique

Effectively avoids lens distortion

### 5mm,3mm

Suitable for veterinary applications

\* Autoclaved

Marked as LP5430M Endoscope parameters LP530 Endoscope's depth of field is 10–100mm