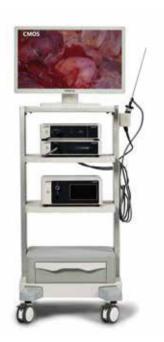

# Ergonomics

#### **Trolley TITAN**

•

- Support a 55-inch large screen
- Four casters with brakes
- The innovative structural design ensures convenient moving

#### **Cable Management**

• The camera cup holder combined with the cable hook to prevent

#### 7" Touch Panel

- The main functions are available with only one touch
- 10 ° tilt up screen is easier for observation