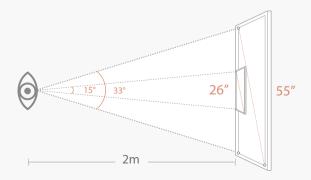

## 55 " Immersive Experience

- Provide a better immersion experience
- Eliminate other interference
- Help surgeons improve concentration
- Bring an innovative operating experience
- Image can be enlarged 4 times without reducing the resolution
- Effectively reduces surgeon visual fatigue