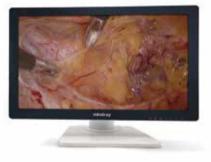

#### 27"Full Optical Bonding Medical Monitor

- Medical standard
- Full sealed: allowing wipe disinfection, prevent moisture getting into the display
- LOCA bonding: Better transparency, anti-glare, 178 degree viewing angle

### Optical Bonding Panel Technology

Suppress the reflection and retraction of light

LOCA bonding panel

Normal panel