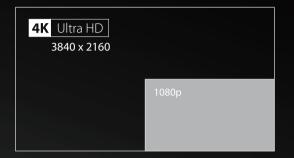

## **4K** True Colors And Higher Resolution

### 4K UHD Image

 3840 × 2160 resolution; 4x the resolution of an HD image, with more vivid texture for accurate recognition