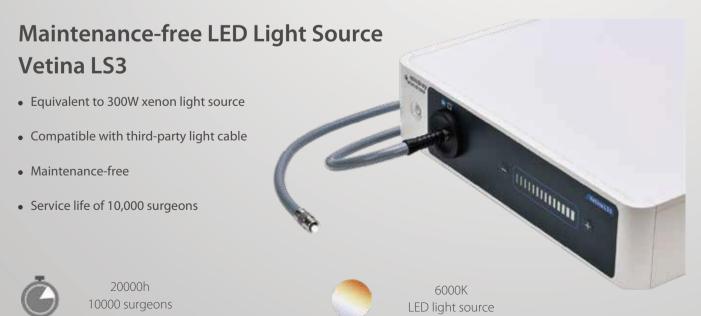

## Veterinary Light Source Vetina LS7

- Comparable to the brightness of a xenon light source
- Long-term use to maintain low temperature Service life of 30,000 surgeons

For more information please contact: Endoscopy Support Services, Inc. 3 Fallsview Lane Brewster, NY 10509 845-277-1700 \* www.endoscopy.com