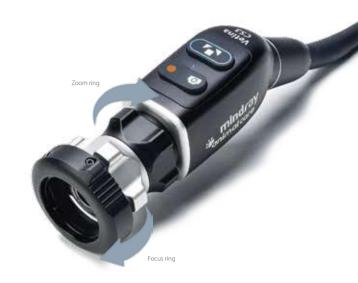

## Vetina camera head

#### suitable for veterinary practice

- Exclusive design to help keep balance Lightweight, reduces surgeon fatigue during long procedures
- IPX7 waterproof rating Submersible for cleaning & disinfection

### Optical Zoom Ensures Less Image Artifact

• Focal length: 14-30mm, 2X optical zoom without losing quality

2X optical zoom

2X electronic zoom