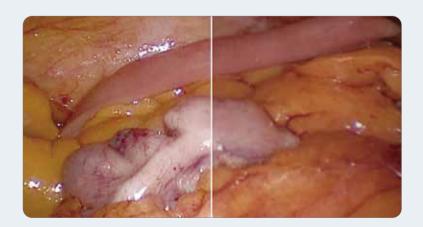

## Powerful image post-processing technology

- Brightness level adjusts automatically for immediate identification of hemorrhage
- Effectively reduces motion blur
- Image presets for four different procedures