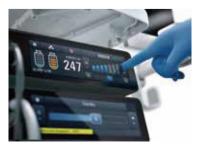

#### 7" Touch Panel

- The main functions are available with only one touch
- 10 ° tilt up screen is easier for observation