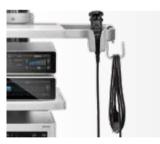

#### **Cable Management**

• The camera cup holder combined with the cable hook to prevent