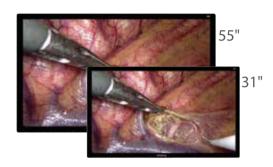

## 55 " Immersive Experience

- Provide a better immersion experience
- Eliminate other interference
- Help surgeons improve concentration
- Bring an innovative operating experience
- Image can be enlarged 4 times without reducing the resolution
- Effectively reduces surgeon visual fatigue

### **4K Medical Grade Monitor**

- 55 " & 31 " inch selectable
- IMAX in Operating Room
- Direct bonding Technology, Reduce reflection interference