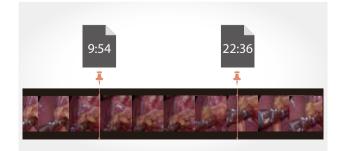

# Built-in USB Recording

- UHD /FHD photo capture and video recording
- Easy recording with just one click
- With bookmark function, it is convenient for video record review and post-editing
- Convenient sharing and clear projection display on academic events
- Meets advertising demands of private animal hospitals