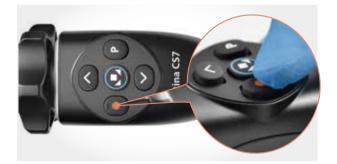

### **Built-in USB Recording**

- FHD photo capture and video recording
- Convenient sharing and clear projection display on academic events

- Easy recording with just one click
- Meets advertising demands of private animal hospitals

# Built-in USB Recording

- UHD /FHD photo capture and video recording
- Easy recording with just one click
- With bookmark function, it is convenient for video record review and post-editing
- Convenient sharing and clear projection display on academic events
- Meets advertising demands of private animal hospitals