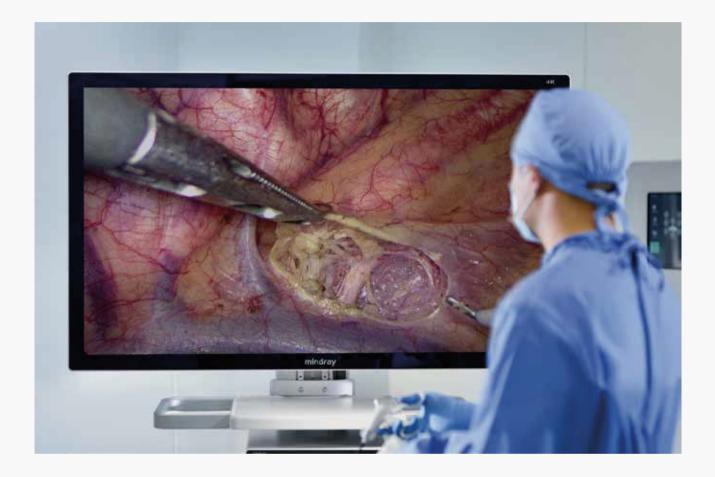

## **4K** True Colors And Higher Resolution

### 4K UHD Image

 3840 × 2160 resolution; 4x the resolution of an HD image, with more vivid texture for accurate recognition