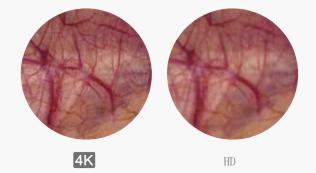

## **4K** True Colors And Higher Resolution

### 4K UHD Image

 3840 × 2160 resolution; 4x the resolution of an HD image, with more vivid texture for accurate recognition