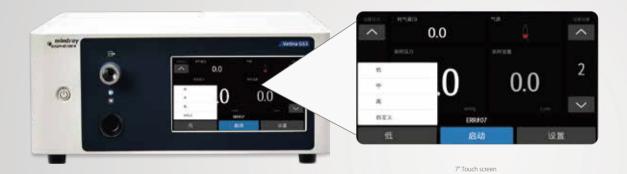

## Veterinary Insufflator Vetina GS3

- Mindray's exclusive algorithm provides stable pressure
- Preset values specific for veterinary medicine
- Four insufflation modes available