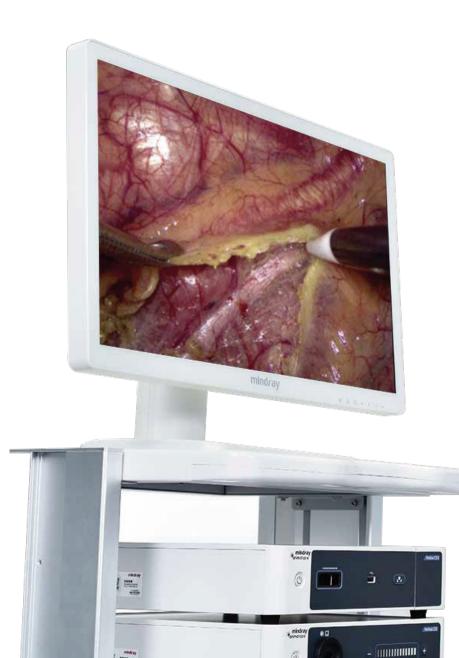

Vetina CS3

Veterinary HD Rigid Endoscopy System

## Vetina CS3

Mindray Animal Medical are committed to offering human standard equipment and provides an animal-specific endoscope system with 1080P Full HD imaging by meeting demands of vets.

Image Presets for Four Different Procedures

#### 27"Full Optical Bonding Medical Monitor

- Medical standard
- Full sealed: allowing wipe disinfection, prevent moisture getting into the display
- LOCA bonding: Better transparency, anti-glare, 178 degree viewing angle