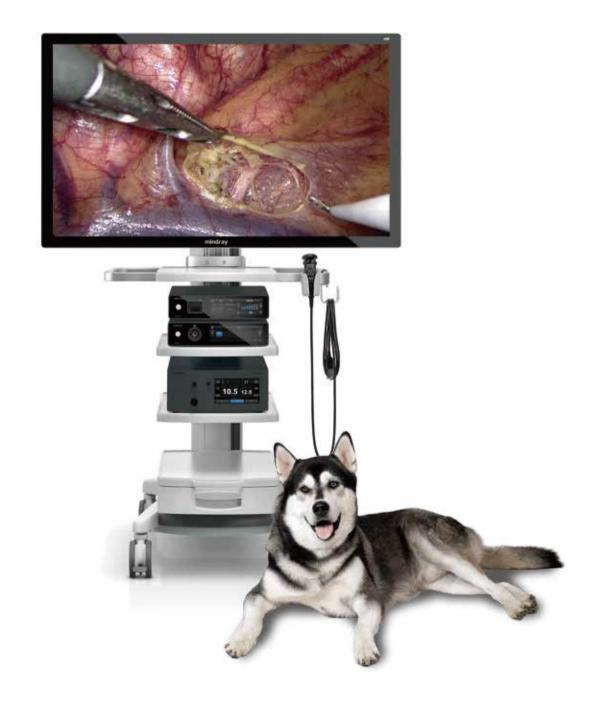

Vetina CS3

Veterinary HD Rigid Endoscopy System

## Vetina CS3

Mindray Animal Medical are committed to offering human standard equipment and provides an animal-specific endoscope system with 1080P Full HD imaging by meeting demands of vets.

Image Presets for Four Different Procedures

#### **Trolley TITAN**

•

- Support a 55-inch large screen
- Four casters with brakes
- The innovative structural design ensures convenient moving